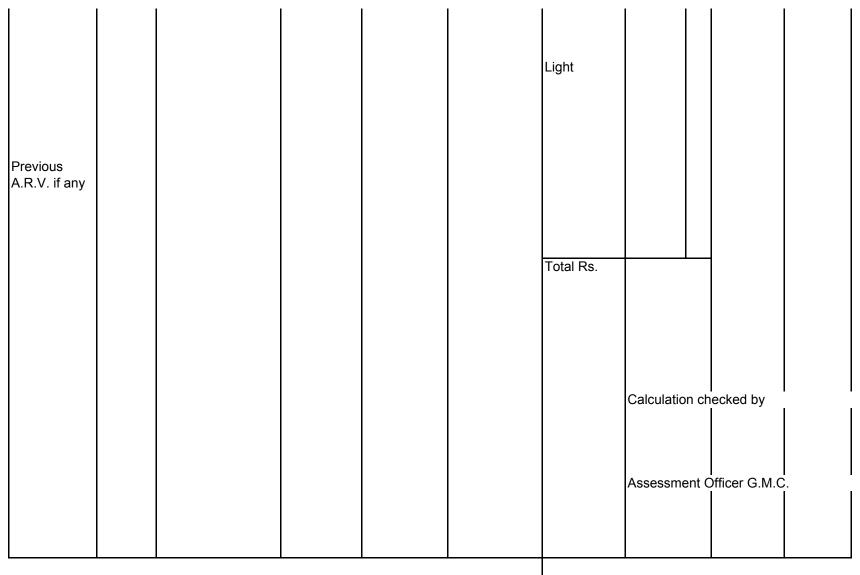

## LIST OF NEW/ IMPROVED HOLDINGS ASSESSED UNDER SECTION 155 G.M.C. ACT 1969

FOR ..... QUARTER 20.....

| No of Holding<br>with previous<br>A.R.V. If any |      | Name of Assessee<br>with<br>Father's/Husband's | Residence/B<br>ussiness | House cover<br>land Area,<br>Vacant land<br>area | Description of<br>the Holding<br>and A.R.V.<br>Calculation |            |     | Annual<br>Urban<br>Immovable<br>Property<br>Tax | Remarks |  |
|-------------------------------------------------|------|------------------------------------------------|-------------------------|--------------------------------------------------|------------------------------------------------------------|------------|-----|-------------------------------------------------|---------|--|
|                                                 | NUau |                                                | u3C                     | aica                                             |                                                            |            | Rs. | Ρ.                                              |         |  |
|                                                 |      |                                                |                         |                                                  |                                                            |            |     |                                                 |         |  |
|                                                 |      |                                                |                         |                                                  |                                                            |            |     |                                                 |         |  |
|                                                 |      |                                                |                         |                                                  |                                                            | General    |     |                                                 |         |  |
|                                                 |      |                                                |                         |                                                  |                                                            |            |     |                                                 |         |  |
|                                                 |      |                                                |                         |                                                  |                                                            |            |     |                                                 |         |  |
|                                                 |      |                                                |                         |                                                  |                                                            |            |     |                                                 |         |  |
|                                                 |      |                                                |                         |                                                  |                                                            | Scavenging |     |                                                 |         |  |
|                                                 |      |                                                |                         |                                                  |                                                            |            |     |                                                 |         |  |
|                                                 |      |                                                |                         |                                                  |                                                            |            |     |                                                 |         |  |
| Previous<br>Holding No. if                      |      |                                                |                         |                                                  |                                                            |            |     |                                                 |         |  |
| any                                             |      |                                                |                         |                                                  |                                                            | Water      |     |                                                 |         |  |
|                                                 |      |                                                |                         |                                                  |                                                            |            |     |                                                 |         |  |
|                                                 |      |                                                |                         |                                                  |                                                            |            |     |                                                 |         |  |

Prepared by

Field Officer, G.M.C.

(Signature full name and code no of CTP) Signature and Full Name of Owner/Occupier

Dy. Commissioner G.M.C.

Commissioner G.M.C.